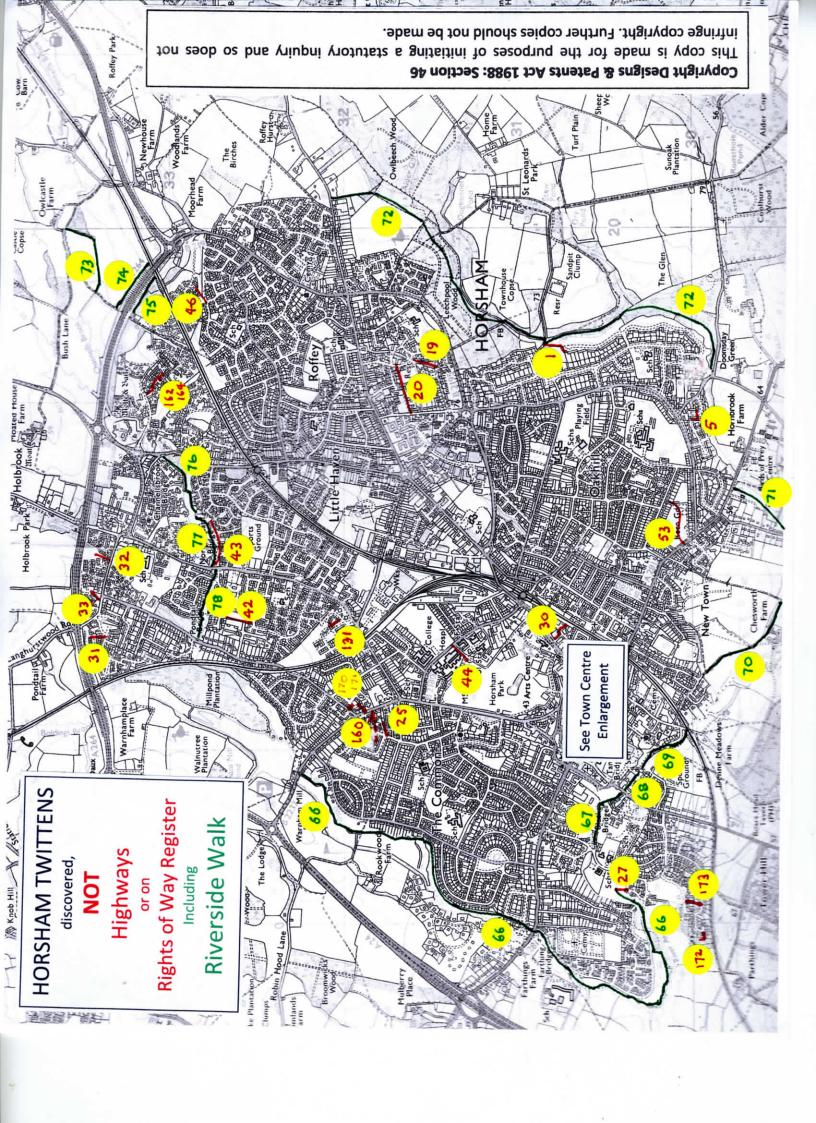

## Schedule of twittens discovered not on definitive Rights of Way (iMAP)

### HORSHAM URBAN AREA

### NOTES:

- 1: This survey was to discover all twittens, footpaths, adopted highways that provided a route or cut-through from one location to another. It does not include short paths leading only to a single property or a small group of houses.
- 2: All adopted roads and pathways in Horsham are numbered with WSCC prefix E1760xxxx.
- 3: FP indicates a footpath on the definitive map.
- 4: Non-adopted paths and those NOT on the definitive Rights of Way map have a page number indicated in col 1 of the table and further details are on the relevant page of the full report.
- 5: It should be noted that for this First Report all searches of the Definitive Map and the adopted Highways were of the on-line maps, not those deposited at WSCC offices.

Paths believed to be on HDC land are shaded green in the 'Comments' column

Denne Neighbourhood Council area paths printed red

Forest Neighbourhood Council area paths printed yellow

Trafalgar Neighbourhood Council area paths printed blue

North Horsham Parish Council area paths printed black

NCF 5.5.17

| Ref | Name          | Start                         | OS Ref      | Other                   | OS Ref     | Comment                | Visited  |
|-----|---------------|-------------------------------|-------------|-------------------------|------------|------------------------|----------|
| No  |               |                               |             | End                     |            |                        |          |
| 1   |               | Bens Acre                     | TQ19313071  | Hampers Lane            | TQ19313089 | HDC land               | 21-6-16  |
| 5   |               | Dickens Way                   | TQ18283000  | 9/10 Gyll Cres          | TQ18922995 | HDC land; Street lamps | 21-6-16  |
| 7   | Passageway    | 19 Market Square              | TQ17253050  | 5 Middle St             | TQ17253055 |                        | 22-6-16  |
| 10  | North Passage | 25/26 Carfax                  | TQ17303060  | 18/19 Piries Pl         | TQ17353060 | Possibly HDC land      | 22-6-16  |
| 11  |               | 12/13 Piries Place            | TQ17353060  | Park Place              | TQ17403060 | HDC land or HDC Leased | 22-6-16  |
| 13  | West Walk     | 13/14 West Street             | TQ17103065  | Blackhorse Way          | TQ17103060 |                        | 22-6-16  |
| 14  | West Walk Ext | Blackhorse Way                | TQ17103060  | The Forum               | TQ17103060 |                        | 22-6-16  |
| 16  | Furnaux Walk  | Parish Off/Sainsbury boundary | TQ 17083045 | Bus Station Worthing Rd | TQ16933057 |                        | 22-6-16  |
| 19  |               | 61/63 Manor Fields            | TQ19253160  | FP1695                  | TQ19203146 | HDC land               | 25-10-16 |
|     |               |                               |             |                         |            |                        | 31-10-16 |
| 20  |               | 37 Earlswood Close            | TQ19033164  | 130 Manor Fields        | TQ19203172 | HDC recreation ground  | 25-10-16 |
|     |               |                               |             |                         |            |                        | 31-10-16 |
| 25  |               | 94/96 Trafalgar Road          | TQ17063170  | 17 White Hart Court     | TQ17113170 |                        |          |
| 27  |               | 7 Shandy's Close              | TQ16193038  | 5 Arunside              | TQ16193041 | Possibly HDC land      |          |